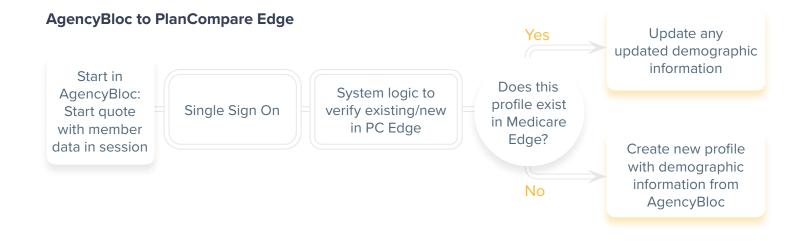

### Improve Agent Productivity and Reduce Data Duplication

ConnectureDRX's CRM Integration was designed to save agents precious time by sharing data in real time and reducing data duplication. PlanCompare Edge can be integrated with AgencyBloc. Simply sync beneficiary demographic information to PlanCompare Edge and enrollment information will be synced back to AgencyBloc.

#### What is Included?

- Data syncing for demographic and enrollment data
- Sync data and rectify errors with custom retry mechanism to ensure highest data quality
- User authentication for seamless workflow between AgencyBloc and PlanCompare Edge

#### Data Will Be Synced Upon:

- CRM user takes action to begin shop/enroll process
- Application submission within PlanCompare ONE system