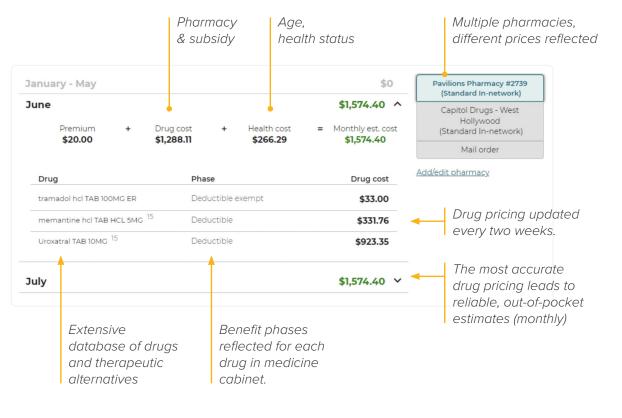

#### The most accurate drug pricing and annual estimates in the Medicare industry, including:

- Plan data from multiple carriers
- Supports plan types: MA, MADP, PDP, MedSupp, Ancillary
- Guided drug cost calculations
- Formulary and pharmacy pricing information
- Monthly out-of-pocket cost estimates as beneficiaries move through different benefit cost phases
- Dosage-specific pricing
- Drug pricing/pharmacy data updated every 2 weeks. Formulary data is updated monthly.

#### **Extensive Database of Therapeutic Drug Alternatives**

- 42,000 active NDCS in 140 classes
- For Medicare AND drug plans. Lower-cost alternatives help improve medication adherence, a key measure for member outcomes and for Medicare plans to impact Star ratings.

## Sample of a Personalized Member Experience using ConnectureDRX APIs:

© Copyright 2022